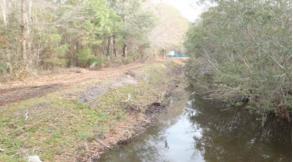

Removed fallen trees and debris from workshelf and channel.

Activity: Routine/Preventive Maintenance

Completion: Feb-14

| 2014-572 / ToHHI -Tree Removal                                                                                                                                                                                           | Labor<br>Hours                                             | Labor<br>Cost                                                                               | Equipment<br>Cost                                                                    | Material<br>Cost                                                                       | Contractor<br>Cost                                                        | Indirect<br>Labor                                                                           | Total Cost                                                                                        |
|--------------------------------------------------------------------------------------------------------------------------------------------------------------------------------------------------------------------------|------------------------------------------------------------|---------------------------------------------------------------------------------------------|--------------------------------------------------------------------------------------|----------------------------------------------------------------------------------------|---------------------------------------------------------------------------|---------------------------------------------------------------------------------------------|---------------------------------------------------------------------------------------------------|
| AUDIT / Audit Project<br>AW / Administrative Work<br>HAUL / Hauling<br>ONJV / Onsite Job Visit<br>RMTRD / Remove trees - Ditch<br>RMTRW / Remove trees - Workshelf<br><b>2014-572 / ToHHI -Tree Removal</b><br>Sub Total | 1.0<br>2.0<br>79.5<br>20.0<br>40.0<br>80.0<br><b>222.5</b> | \$20.46<br>\$88.54<br>\$1,790.09<br>\$640.09<br>\$865.27<br>\$1,812.67<br><b>\$5,217.11</b> | \$0.00<br>\$0.00<br>\$840.03<br>\$72.40<br>\$157.56<br>\$310.17<br><b>\$1,380.16</b> | \$0.00<br>\$0.00<br>\$1,168.37<br>\$91.52<br>\$109.56<br>\$165.00<br><b>\$1,534.45</b> | \$0.00<br>\$0.00<br>\$0.00<br>\$0.00<br>\$0.00<br>\$0.00<br><b>\$0.00</b> | \$13.23<br>\$67.92<br>\$1,164.80<br>\$411.79<br>\$563.30<br>\$1,164.70<br><b>\$3,385.73</b> | \$33.69<br>\$156.46<br>\$4,963.28<br>\$1,215.80<br>\$1,695.69<br>\$3,452.54<br><b>\$11,517.46</b> |
| Grand Total                                                                                                                                                                                                              | 222.5                                                      | \$5,217.11                                                                                  | \$1,380.16                                                                           | \$1,534.45                                                                             | \$0.00                                                                    | \$3,385.73                                                                                  | \$11,517.46                                                                                       |

Before

After

0 30 60 120 180 240 Feet

1 inch = 128 feet

Prepared By: BC Stormwater Management Utility Date Print: 4/17/14 File:C:/sethdata/projects/projectmaps/Oakview Rd Tree Removal 2014-572

0 55 110 220 330 440 Feet