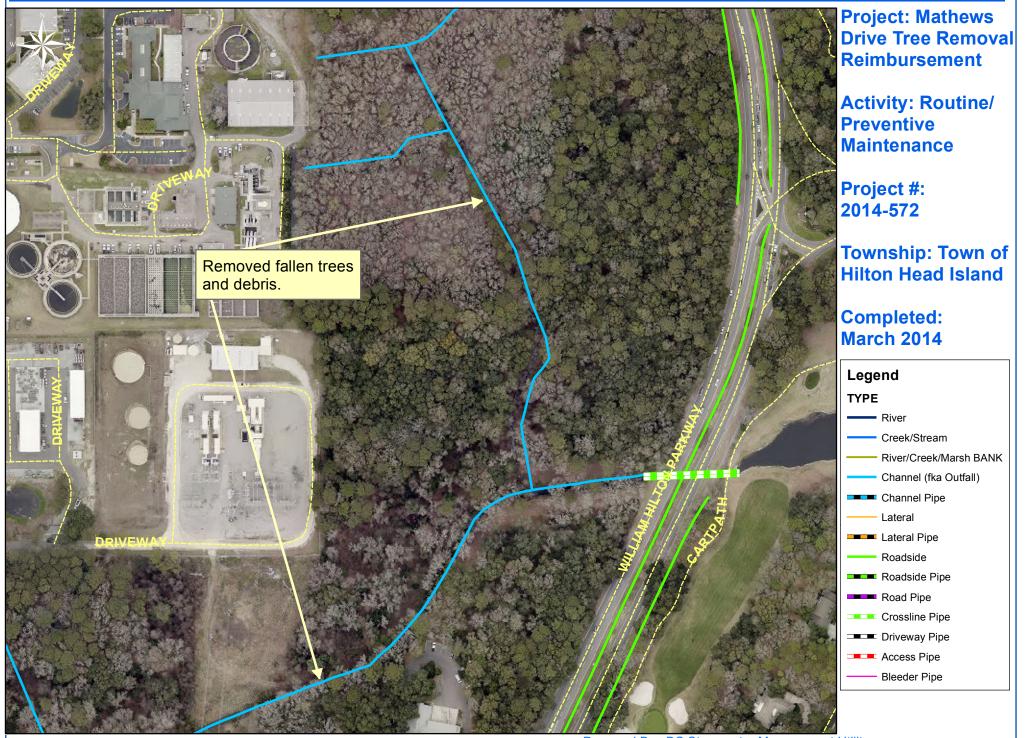

Removed fallen trees and debris from workshelf and channel.

Activity: Routine/Preventive Maintenance

Completion: Feb-14

| 2014-572 / ToHHI -Tree Removal                                                                                                                                                                                           | Labor<br>Hours                                             | Labor<br>Cost                                                                               | Equipment<br>Cost                                                                    | Material<br>Cost                                                                       | Contractor<br>Cost                                                        | Indirect<br>Labor                                                                           | Total Cost                                                                                        |
|--------------------------------------------------------------------------------------------------------------------------------------------------------------------------------------------------------------------------|------------------------------------------------------------|---------------------------------------------------------------------------------------------|--------------------------------------------------------------------------------------|----------------------------------------------------------------------------------------|---------------------------------------------------------------------------|---------------------------------------------------------------------------------------------|---------------------------------------------------------------------------------------------------|
| AUDIT / Audit Project<br>AW / Administrative Work<br>HAUL / Hauling<br>ONJV / Onsite Job Visit<br>RMTRD / Remove trees - Ditch<br>RMTRW / Remove trees - Workshelf<br><b>2014-572 / ToHHI -Tree Removal</b><br>Sub Total | 1.0<br>2.0<br>79.5<br>20.0<br>40.0<br>80.0<br><b>222.5</b> | \$20.46<br>\$88.54<br>\$1,790.09<br>\$640.09<br>\$865.27<br>\$1,812.67<br><b>\$5,217.11</b> | \$0.00<br>\$0.00<br>\$840.03<br>\$72.40<br>\$157.56<br>\$310.17<br><b>\$1,380.16</b> | \$0.00<br>\$0.00<br>\$1,168.37<br>\$91.52<br>\$109.56<br>\$165.00<br><b>\$1,534.45</b> | \$0.00<br>\$0.00<br>\$0.00<br>\$0.00<br>\$0.00<br>\$0.00<br><b>\$0.00</b> | \$13.23<br>\$67.92<br>\$1,164.80<br>\$411.79<br>\$563.30<br>\$1,164.70<br><b>\$3,385.73</b> | \$33.69<br>\$156.46<br>\$4,963.28<br>\$1,215.80<br>\$1,695.69<br>\$3,452.54<br><b>\$11,517.46</b> |
| Grand Total                                                                                                                                                                                                              | 222.5                                                      | \$5,217.11                                                                                  | \$1,380.16                                                                           | \$1,534.45                                                                             | \$0.00                                                                    | \$3,385.73                                                                                  | \$11,517.46                                                                                       |

1 inch = 212 feet

Prepared By: BC Stormwater Management Utility Date Print: 4/17/14 File:C:/sethdata/projects/projectmaps/Mathews Dr Tree Removal 2014-572

0 45 90 180 270 360 Feet

1 inch = 187 feet

Prepared By: BC Stormwater Management Utility Date Print: 4/17/14 File:C:/sethdata/projects/projectmaps/Gum Tree Rd 2014-572