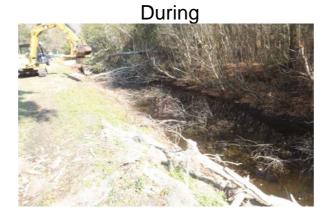

Removed fallen trees and debris from workshelf and channel.

Activity: Routine/Preventive Maintenance

Completion: Feb-14

| 2014-572 / ToHHI -Tree Removal                                                                                                                                                                                           | Labor<br>Hours                                             | Labor<br>Cost                                                                               | Equipment<br>Cost                                                                    | Material<br>Cost                                                                       | Contractor<br>Cost                                                        | Indirect<br>Labor                                                                           | Total Cost                                                                                        |
|--------------------------------------------------------------------------------------------------------------------------------------------------------------------------------------------------------------------------|------------------------------------------------------------|---------------------------------------------------------------------------------------------|--------------------------------------------------------------------------------------|----------------------------------------------------------------------------------------|---------------------------------------------------------------------------|---------------------------------------------------------------------------------------------|---------------------------------------------------------------------------------------------------|
| AUDIT / Audit Project<br>AW / Administrative Work<br>HAUL / Hauling<br>ONJV / Onsite Job Visit<br>RMTRD / Remove trees - Ditch<br>RMTRW / Remove trees - Workshelf<br><b>2014-572 / ToHHI -Tree Removal</b><br>Sub Total | 1.0<br>2.0<br>79.5<br>20.0<br>40.0<br>80.0<br><b>222.5</b> | \$20.46<br>\$88.54<br>\$1,790.09<br>\$640.09<br>\$865.27<br>\$1,812.67<br><b>\$5,217.11</b> | \$0.00<br>\$0.00<br>\$840.03<br>\$72.40<br>\$157.56<br>\$310.17<br><b>\$1,380.16</b> | \$0.00<br>\$0.00<br>\$1,168.37<br>\$91.52<br>\$109.56<br>\$165.00<br><b>\$1,534.45</b> | \$0.00<br>\$0.00<br>\$0.00<br>\$0.00<br>\$0.00<br>\$0.00<br><b>\$0.00</b> | \$13.23<br>\$67.92<br>\$1,164.80<br>\$411.79<br>\$563.30<br>\$1,164.70<br><b>\$3,385.73</b> | \$33.69<br>\$156.46<br>\$4,963.28<br>\$1,215.80<br>\$1,695.69<br>\$3,452.54<br><b>\$11,517.46</b> |
| Grand Total                                                                                                                                                                                                              | 222.5                                                      | \$5,217.11                                                                                  | \$1,380.16                                                                           | \$1,534.45                                                                             | \$0.00                                                                    | \$3,385.73                                                                                  | \$11,517.46                                                                                       |

Before

After

0 30 60 120 180 240 Feet

1 inch = 128 feet

Prepared By: BC Stormwater Management Utility Date Print: 4/17/14 File:C:/sethdata/projects/projectmaps/Oakview Rd Tree Removal 2014-572

0 55 110 220 330 440 Feet