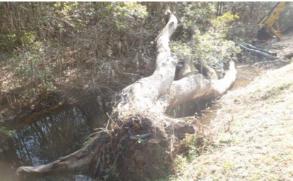

Removed fallen trees and debris from workshelf and channel.

Activity: Routine/Preventive Maintenance

Completion: Feb-14

| 2014-572 / ToHHI -Tree Removal                                                                                                                                                                                           | Labor<br>Hours                                             | Labor<br>Cost                                                                               | Equipment<br>Cost                                                                    | Material<br>Cost                                                                       | Contractor<br>Cost                                                        | Indirect<br>Labor                                                                           | Total Cost                                                                                        |
|--------------------------------------------------------------------------------------------------------------------------------------------------------------------------------------------------------------------------|------------------------------------------------------------|---------------------------------------------------------------------------------------------|--------------------------------------------------------------------------------------|----------------------------------------------------------------------------------------|---------------------------------------------------------------------------|---------------------------------------------------------------------------------------------|---------------------------------------------------------------------------------------------------|
| AUDIT / Audit Project<br>AW / Administrative Work<br>HAUL / Hauling<br>ONJV / Onsite Job Visit<br>RMTRD / Remove trees - Ditch<br>RMTRW / Remove trees - Workshelf<br><b>2014-572 / ToHHI -Tree Removal</b><br>Sub Total | 1.0<br>2.0<br>79.5<br>20.0<br>40.0<br>80.0<br><b>222.5</b> | \$20.46<br>\$88.54<br>\$1,790.09<br>\$640.09<br>\$865.27<br>\$1,812.67<br><b>\$5,217.11</b> | \$0.00<br>\$0.00<br>\$840.03<br>\$72.40<br>\$157.56<br>\$310.17<br><b>\$1,380.16</b> | \$0.00<br>\$0.00<br>\$1,168.37<br>\$91.52<br>\$109.56<br>\$165.00<br><b>\$1,534.45</b> | \$0.00<br>\$0.00<br>\$0.00<br>\$0.00<br>\$0.00<br>\$0.00<br><b>\$0.00</b> | \$13.23<br>\$67.92<br>\$1,164.80<br>\$411.79<br>\$563.30<br>\$1,164.70<br><b>\$3,385.73</b> | \$33.69<br>\$156.46<br>\$4,963.28<br>\$1,215.80<br>\$1,695.69<br>\$3,452.54<br><b>\$11,517.46</b> |
| Grand Total                                                                                                                                                                                                              | 222.5                                                      | \$5,217.11                                                                                  | \$1,380.16                                                                           | \$1,534.45                                                                             | \$0.00                                                                    | \$3,385.73                                                                                  | \$11,517.46                                                                                       |

Before

After

0 30 60 120 180 240 Feet

1 inch = 128 feet

Prepared By: BC Stormwater Management Utility Date Print: 4/17/14 File:C:/sethdata/projects/projectmaps/Oakview Rd Tree Removal 2014-572

0 55 110 220 330 440 Feet