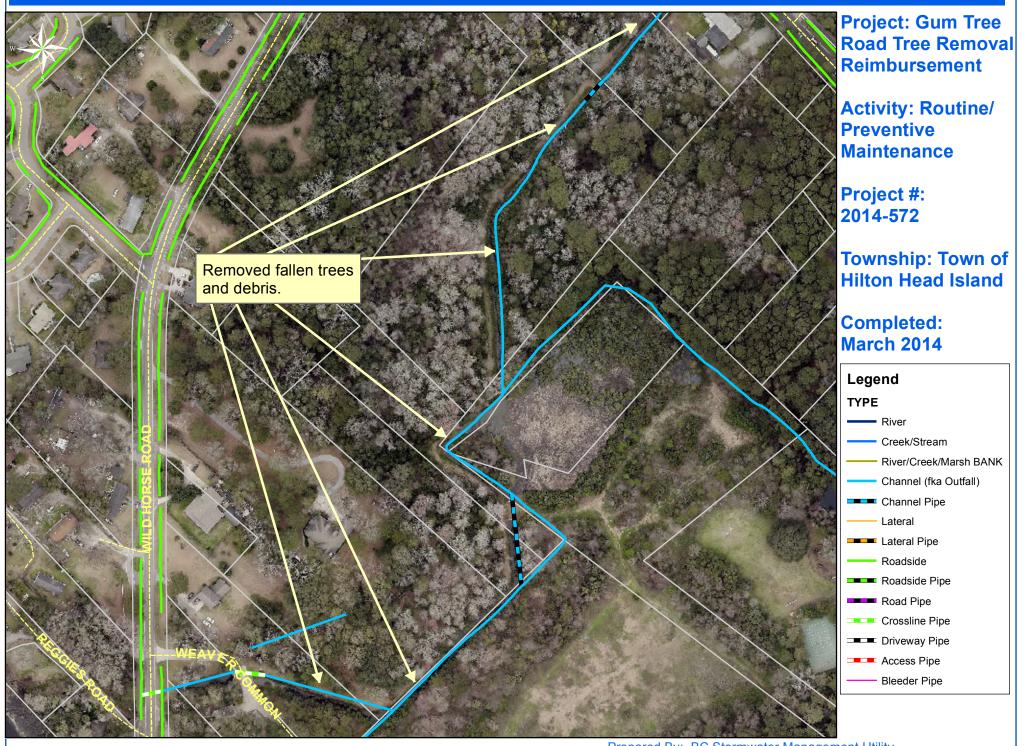

Removed fallen trees and debris from workshelf and channel.

Activity: Routine/Preventive Maintenance

Completion: Feb-14

| 2014-572 / ToHHI -Tree Removal                                                                                                                                                                                           | Labor<br>Hours                                             | Labor<br>Cost                                                                               | Equipment<br>Cost                                                                    | Material<br>Cost                                                                       | Contractor<br>Cost                                                        | Indirect<br>Labor                                                                           | Total Cost                                                                                        |
|--------------------------------------------------------------------------------------------------------------------------------------------------------------------------------------------------------------------------|------------------------------------------------------------|---------------------------------------------------------------------------------------------|--------------------------------------------------------------------------------------|----------------------------------------------------------------------------------------|---------------------------------------------------------------------------|---------------------------------------------------------------------------------------------|---------------------------------------------------------------------------------------------------|
| AUDIT / Audit Project<br>AW / Administrative Work<br>HAUL / Hauling<br>ONJV / Onsite Job Visit<br>RMTRD / Remove trees - Ditch<br>RMTRW / Remove trees - Workshelf<br><b>2014-572 / ToHHI -Tree Removal</b><br>Sub Total | 1.0<br>2.0<br>79.5<br>20.0<br>40.0<br>80.0<br><b>222.5</b> | \$20.46<br>\$88.54<br>\$1,790.09<br>\$640.09<br>\$865.27<br>\$1,812.67<br><b>\$5,217.11</b> | \$0.00<br>\$0.00<br>\$840.03<br>\$72.40<br>\$157.56<br>\$310.17<br><b>\$1,380.16</b> | \$0.00<br>\$0.00<br>\$1,168.37<br>\$91.52<br>\$109.56<br>\$165.00<br><b>\$1,534.45</b> | \$0.00<br>\$0.00<br>\$0.00<br>\$0.00<br>\$0.00<br>\$0.00<br><b>\$0.00</b> | \$13.23<br>\$67.92<br>\$1,164.80<br>\$411.79<br>\$563.30<br>\$1,164.70<br><b>\$3,385.73</b> | \$33.69<br>\$156.46<br>\$4,963.28<br>\$1,215.80<br>\$1,695.69<br>\$3,452.54<br><b>\$11,517.46</b> |
| Grand Total                                                                                                                                                                                                              | 222.5                                                      | \$5,217.11                                                                                  | \$1,380.16                                                                           | \$1,534.45                                                                             | \$0.00                                                                    | \$3,385.73                                                                                  | \$11,517.46                                                                                       |

1 inch = 212 feet

Prepared By: BC Stormwater Management Utility Date Print: 4/17/14 File:C:/sethdata/projects/projectmaps/Mathews Dr Tree Removal 2014-572

0 45 90 180 270 360 Feet

1 inch = 187 feet

Prepared By: BC Stormwater Management Utility Date Print: 4/17/14 File:C:/sethdata/projects/projectmaps/Gum Tree Rd 2014-572