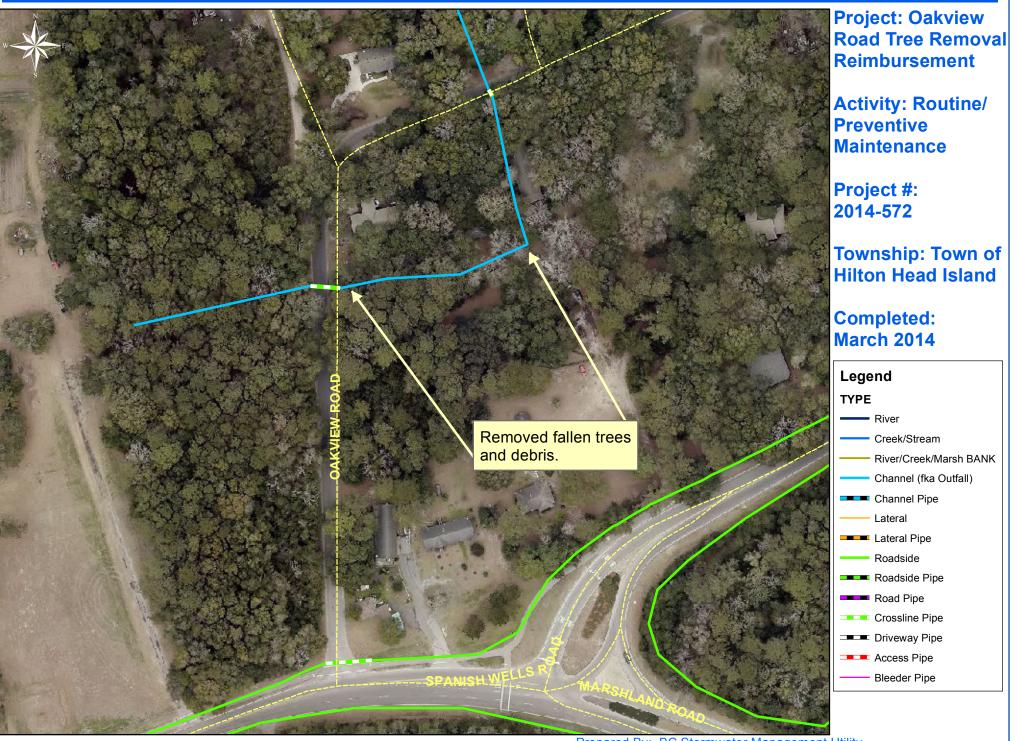

**Beaufort County Public Works** Stormwater Infrastructure

Project Summary

Project Summary: ToHHI -Tree Removal (Reimbursement) - Oakview Drive, Matthew Drive,

and Gum Tree Road

Narrative Description of Project:

Removed fallen trees and debris from workshelf and channel.

Activity: Routine/Preventive Maintenance

Completion: Feb-14

| 2014-572 / ToHHI -Tree Removal                                                                                                                                                                                           | Labor<br>Hours                                             | Labor<br>Cost                                                                               | Equipment<br>Cost                                                                    | Material<br>Cost                                                                       | Contractor<br>Cost                                                        | Indirect<br>Labor                                                                           | Total Cost                                                                                        |
|--------------------------------------------------------------------------------------------------------------------------------------------------------------------------------------------------------------------------|------------------------------------------------------------|---------------------------------------------------------------------------------------------|--------------------------------------------------------------------------------------|----------------------------------------------------------------------------------------|---------------------------------------------------------------------------|---------------------------------------------------------------------------------------------|---------------------------------------------------------------------------------------------------|
| AUDIT / Audit Project<br>AW / Administrative Work<br>HAUL / Hauling<br>ONJV / Onsite Job Visit<br>RMTRD / Remove trees - Ditch<br>RMTRW / Remove trees - Workshelf<br><b>2014-572 / ToHHI -Tree Removal</b><br>Sub Total | 1.0<br>2.0<br>79.5<br>20.0<br>40.0<br>80.0<br><b>222.5</b> | \$20.46<br>\$88.54<br>\$1,790.09<br>\$640.09<br>\$865.27<br>\$1,812.67<br><b>\$5,217.11</b> | \$0.00<br>\$0.00<br>\$840.03<br>\$72.40<br>\$157.56<br>\$310.17<br><b>\$1,380.16</b> | \$0.00<br>\$0.00<br>\$1,168.37<br>\$91.52<br>\$109.56<br>\$165.00<br><b>\$1,534.45</b> | \$0.00<br>\$0.00<br>\$0.00<br>\$0.00<br>\$0.00<br>\$0.00<br><b>\$0.00</b> | \$13.23<br>\$67.92<br>\$1,164.80<br>\$411.79<br>\$563.30<br>\$1,164.70<br><b>\$3,385.73</b> | \$33.69<br>\$156.46<br>\$4,963.28<br>\$1,215.80<br>\$1,695.69<br>\$3,452.54<br><b>\$11,517.46</b> |
| Grand Total                                                                                                                                                                                                              | 222.5                                                      | \$5,217.11                                                                                  | \$1,380.16                                                                           | \$1,534.45                                                                             | \$0.00                                                                    | \$3,385.73                                                                                  | \$11,517.46                                                                                       |

Before

After

0 30 60 120 180 240 Feet

1 inch = 128 feet

Prepared By: BC Stormwater Management Utility Date Print: 4/17/14 File:C:/sethdata/projects/projectmaps/Oakview Rd Tree Removal 2014-572

0 55 110 220 330 440 Feet